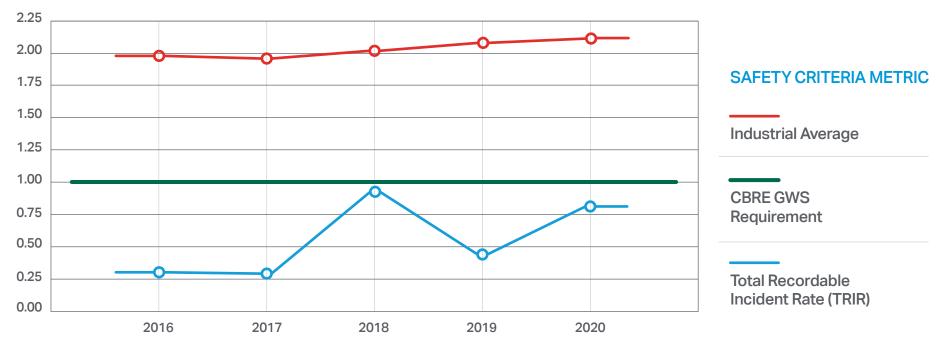

# 5 Year Safety Record

Before, during and as COVID-19 continues, we maintain our record

Total Recordable Incident Rate - (TRIR)