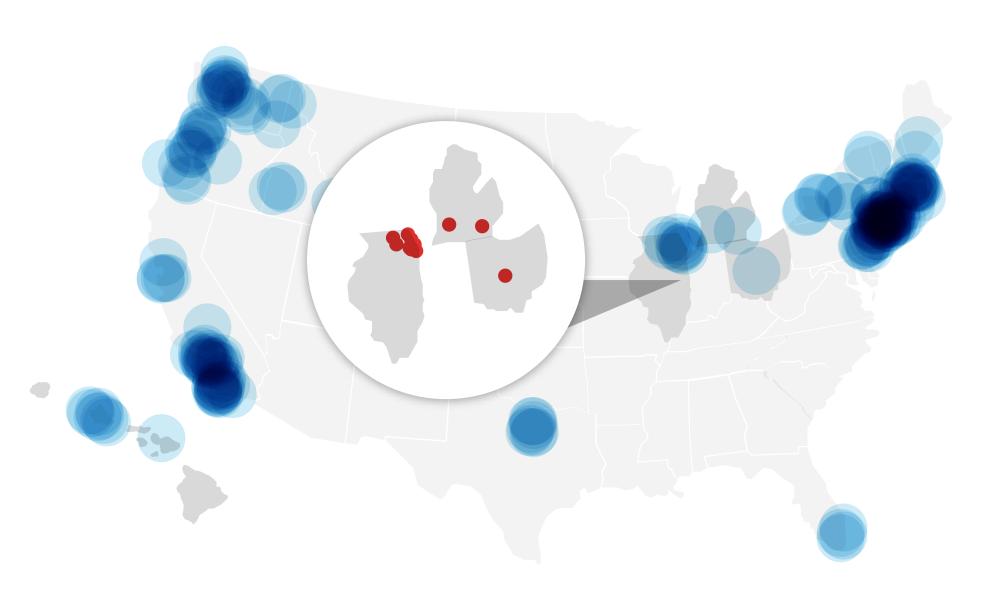

# 5 Year Safety Record

Before, during and as COVID-19 continues, we maintain our record

**Experience Modification Rating - (EMR)** 

National Presence, Regional Specialization

CBRE CBRE

aaefs.com

**Southeast** Florida, Georgia, Texas

**Midwest**Illinois, Michigan

### Northeast

Massachusetts, Rhode Island, Connecticut, New York, New Jersey, Pennsylvania, Delaware