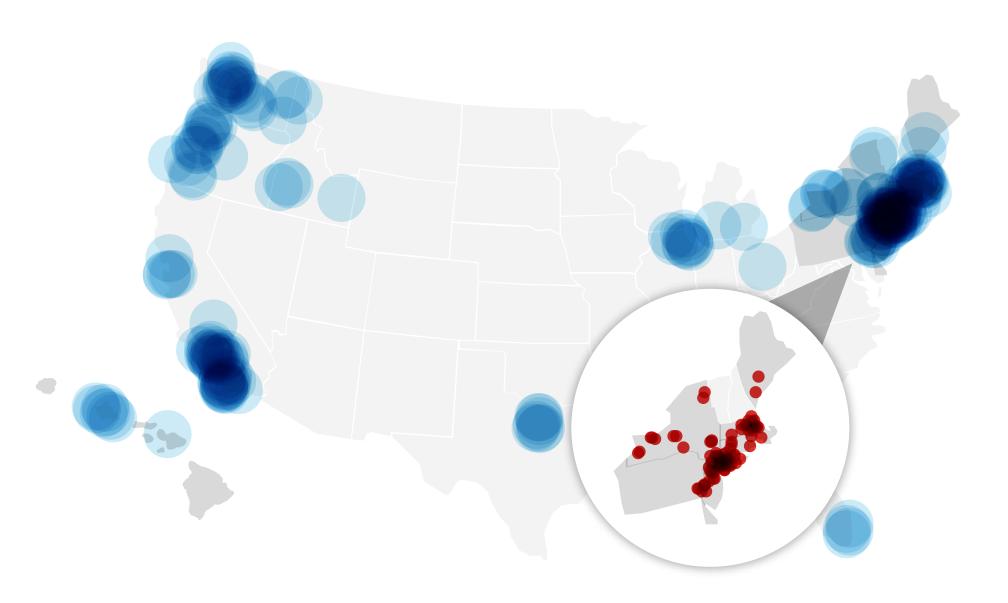

# 5 Year Safety Record

Before, during and as COVID-19 continues, we maintain our record

**Experience Modification Rating - (EMR)** 

National Presence, Regional Specialization

CBRE CBRE

aaefs.com

**Southeast** Florida, Georgia, Texas

**Midwest**Illinois, Michigan

### Northeast

Massachusetts, Rhode Island, Connecticut, New York, New Jersey, Pennsylvania, Delaware